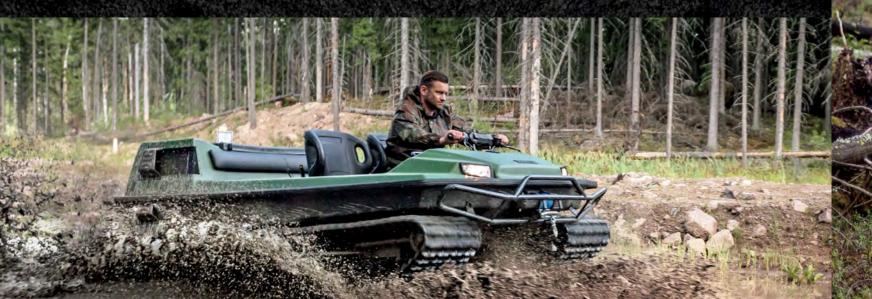

## NO MORE OFF-ROAD TERRAIN

Tinger is a true all-terrain vehicle that easily traverses any off-road terrain. A field, desert, tundra, bogs, rivers or ravines – all these terrains are natural environment for Tinger. You don't need to choose your routes because Tinger deals with any terrain perfectly. For Tinger, there is no bad weather. It is solidly weatherproof!

#### ACTIVE RECREATION

Thanks to impressive technical characteristics, Tinger will bring you a lot of fun when driving at high speed on rough terrain, giving you a competitive spirit and a sense of superiority in a tense race.