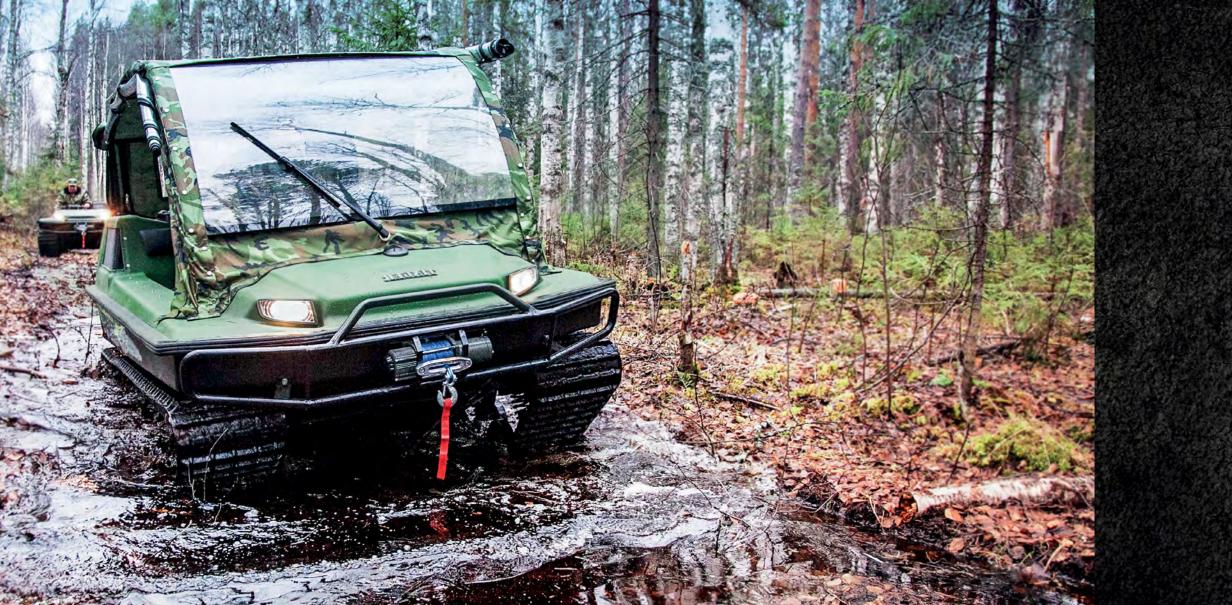

## NO MORE OFF-ROAD TERRAIN

Tinger is a true all-terrain vehicle that easily traverses any off-road terrain. A field, desert, tundra, bogs, rivers or ravines – all these terrains are natural environment for Tinger. You don't need to choose your routes because Tinger deals with any terrain perfectly. For Tinger, there is no bad weather. It is solidly weatherproof!

#### NO FEAR FOR BOGS AND SWAMPS

With the onset of spring, areas are flooded with high water levels. It sometimes prevents movement by land and forces one to change his earlier-planned route. Versatile amphibious ATV Tinger easily traverses the water surface of flooded spring areas thanks to its advanced technical capacities. Tinger offers a comfortable journey to any area. In the shade of forests and viscosity of impassable swamps, the reliability of Tinger's wide tracks and its low ground pressure will be a significant factor in easily passing through inaccessible swamps and bogs. Accessories, such as winches, LED and fog lights, skid plate and bilge pump will add confidence and help you smoothly drive through obstacles along your route.