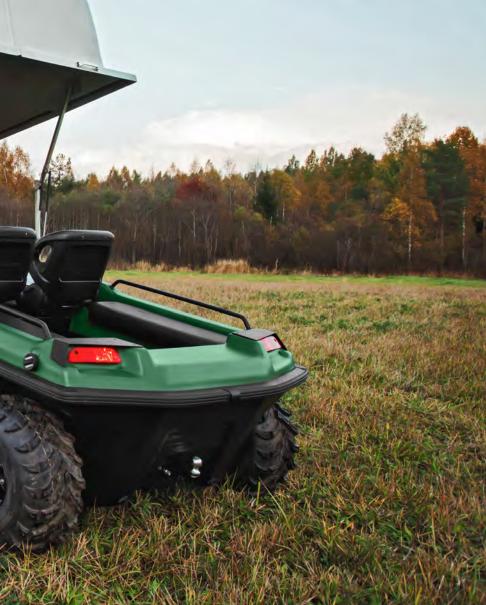

# COUNTRY HOUSE

Thanks to efficient maneuverability and range of accessories, ATV Tinger can be used by gardeners, farmers and owners of private homes at any time of the year. The ground pressure of the Tinger ATV is 3 times lower than that of a person. With Tinger, you can work without damaging the surrounding landscape. With a tow hitch, you can easily install necessary towed devices: cultivators, plows, rakes, seeders. With the onset of winter and rainfall, the easy-to-use blade and good mobility will help you clean up snow from an area and turn your garden activities into fun.