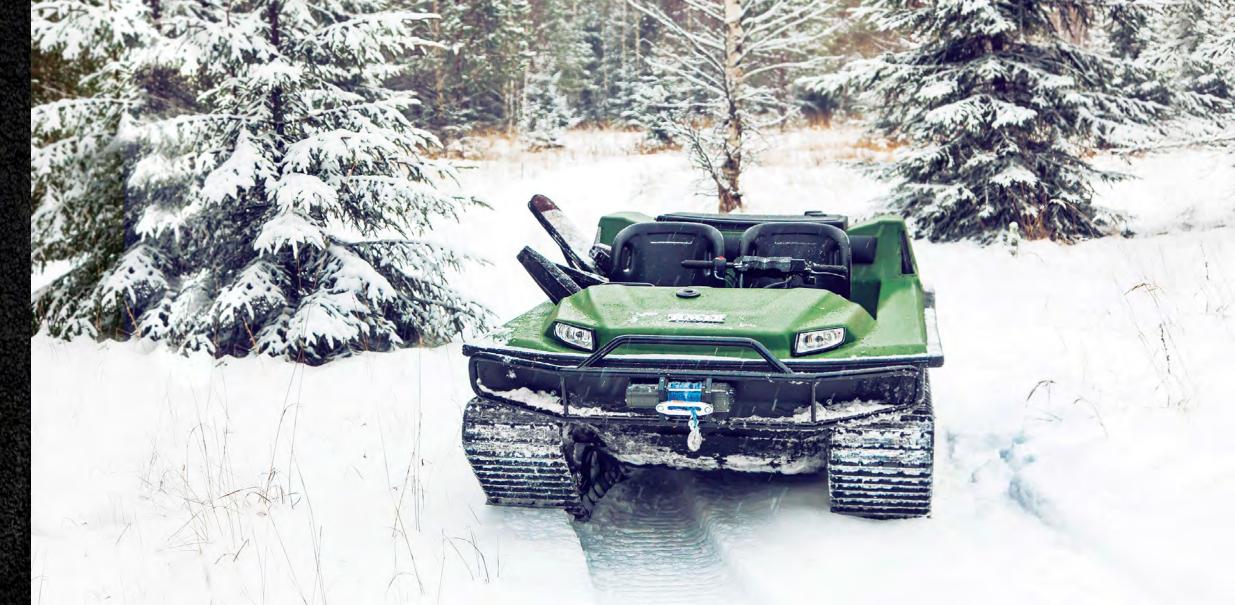

#### SNOWMOBILE

for unimpeded movement along snow-covered terrain

## NO MORE OFF-ROAD TERRAIN

Tinger is a true all-terrain vehicle that easily traverses any off-road terrain. A field, desert, tundra, bogs, rivers or ravines – all these terrains are natural environment for Tinger. You don't need to choose your routes because Tinger deals with any terrain perfectly. For Tinger, there is no bad weather. It is solidly weatherproof!