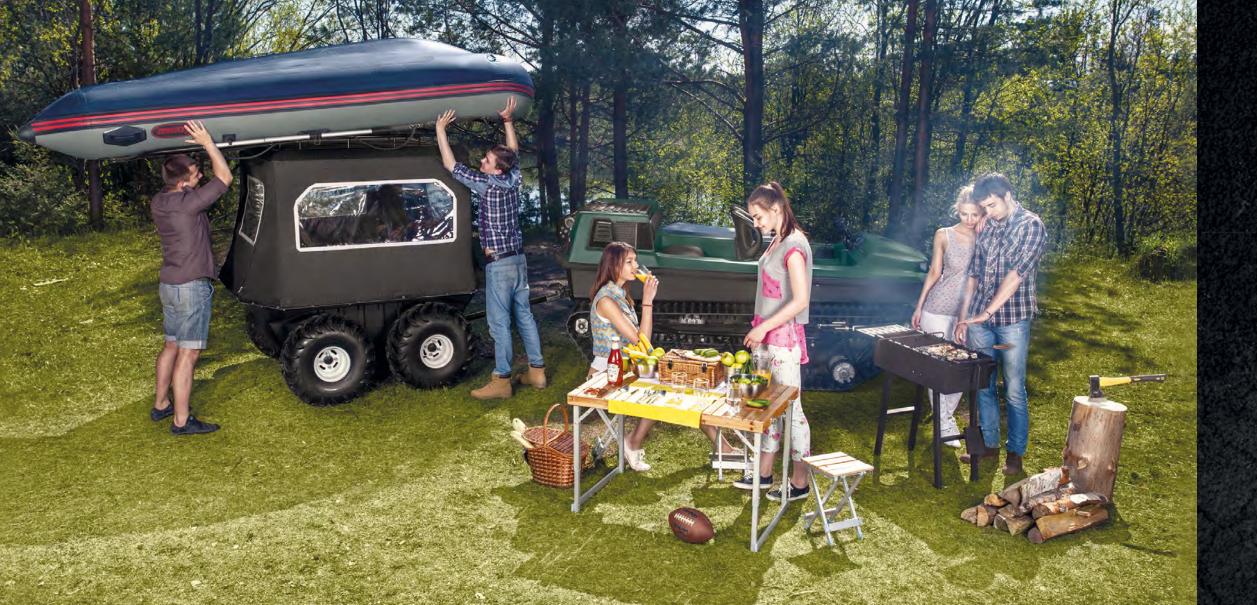

### ADVENTURE & WILDLIFE

The Tinger T4 trailer is unique: its impact-resistant casing made of high-strength plastic, reinforced frame design and low-pressure tires allow you operate the trailer without any restrictions in terms of terrain and time of year.

Tinger T4 will easily and safely deliver the necessary cargo to its destination. It will become an indispensable tool for field trips, hunting and fishing. The trailer can be equipped with soft seat that can be transformed into a bed. 8 people can comfortably lie and rest on the seats. A special ski module allows the trailer to traverse winter expanses, while its sealed canopy will protect you from wind and snow. Winter fishing and hunting has never been so comfortable.

#### ACTIVE RECREATION

Thanks to impressive technical characteristics, Tinger will bring you a lot of fun when driving at high speed on rough terrain, giving you a competitive spirit and a sense of superiority in a tense race.