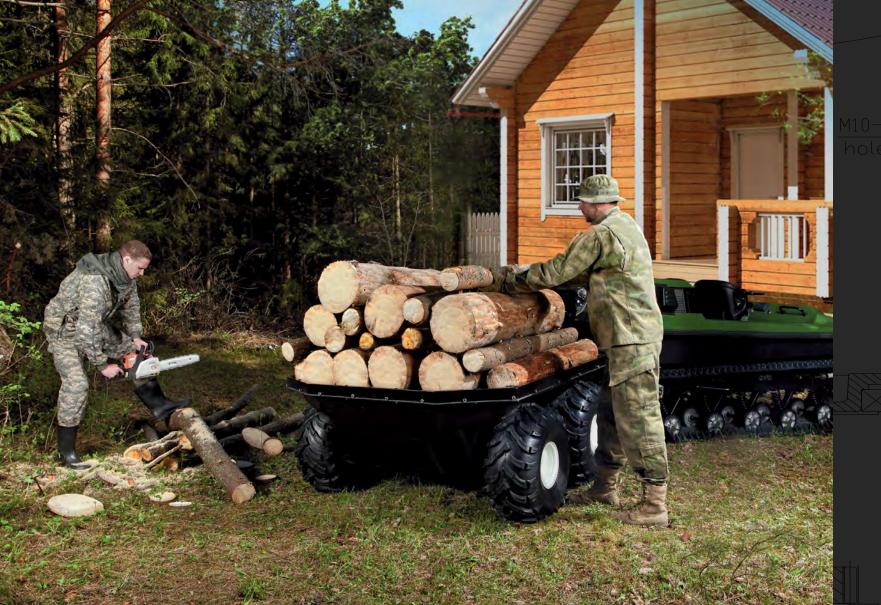

# COUNTRY HOUSE

Thanks to efficient maneuverability and range of accessories, ATV Tinger can be used by gardeners, farmers and owners of private homes at any time of the year. The ground pressure of the Tinger ATV is 3 times lower than that of a person. With Tinger, you can work without damaging the surrounding landscape. With a tow hitch, you can easily install necessary towed devices: cultivators, plows, rakes, seeders. With the onset of winter and rainfall, the easy-to-use blade and good mobility will help you clean up snow from an area and turn your garden activities into fun.

#### TRACTOR

for transportation of building materials, snow removal, working at a country house and in the garden