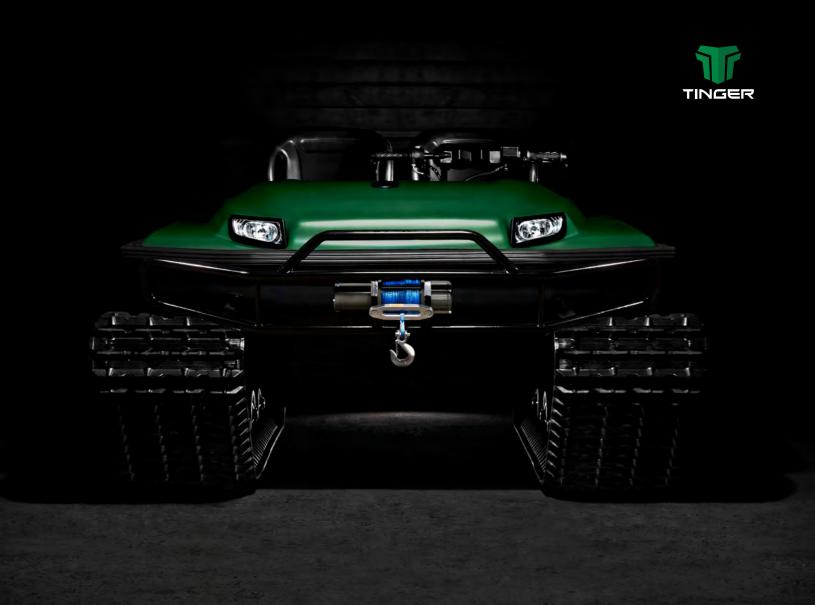

### A TRUE RUSSIAN ALL-TERRAIN VEHICLE

Tinger is a unique Russian innovation, incorporating state-of-the-art technology and world expertise in the manufacture of off-road vehicles.

TRACKED CROSS-COUNTRY VEHICLES, SNOW & SWAMP BUGGIES, ALL-TERRAIN VEHICLES, AMPHIBIANS.

The snow & swamp buggy is designed and manufactured by ATV maker Tinger, in the city of Cherepovets, the steel capital of Russia. We strive to ensure the highest quality. That is why we use the best components.