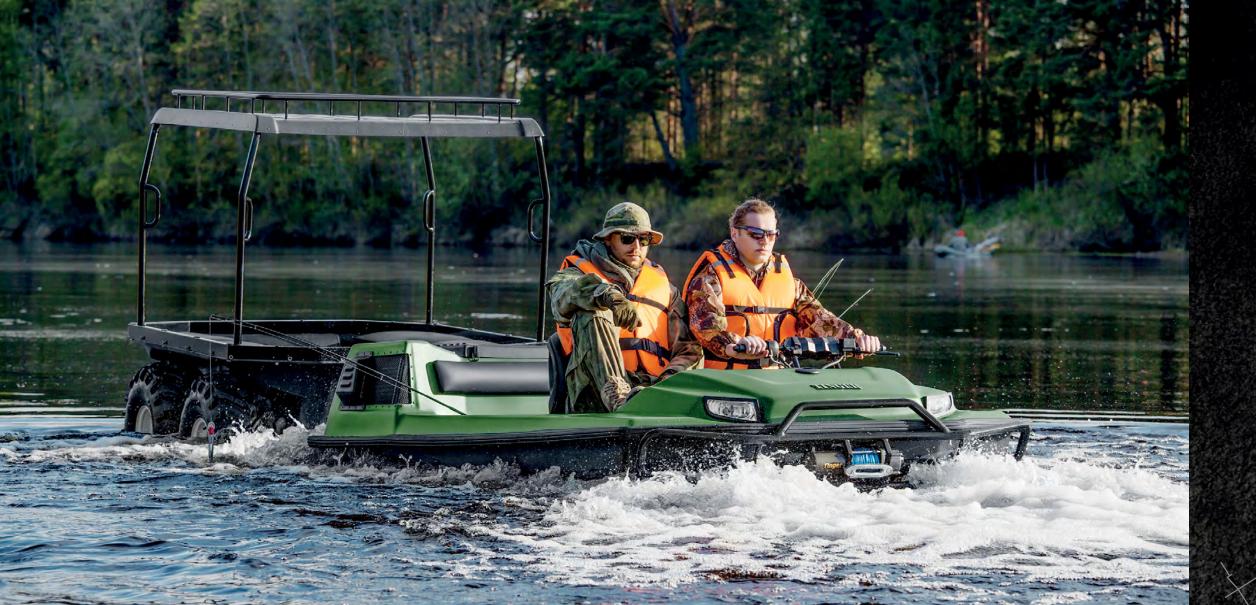

> AMPHIBIAN for movement on water

> > SWAMP BUGGY used to traverse boggy swamp terrain

a

## NO MORE OFF-ROAD TERRAIN

Tinger is a true all-terrain vehicle that easily traverses any off-road terrain. A field, desert, tundra, bogs, rivers or ravines – all these terrains are natural environment for Tinger. You don't need to choose your routes because Tinger deals with any terrain perfectly. For Tinger, there is no bad weather. It is solidly weatherproof!

#### NO FEAR FOR BOGS AND SWAMPS

With the onset of spring, areas are flooded with high water levels. It sometimes prevents movement by land and forces one to change his earlier-planned route. Versatile amphibious ATV Tinger easily traverses the water surface of flooded spring areas thanks to its advanced technical capacities. Tinger offers a comfortable journey to any area. In the shade of forests and viscosity of impassable swamps, the reliability of Tinger's wide tracks and its low ground pressure will be a significant factor in easily passing through inaccessible swamps and bogs. Accessories, such as winches, LED and fog lights, skid plate and bilge pump will add confidence and help you smoothly drive through obstacles along your route.