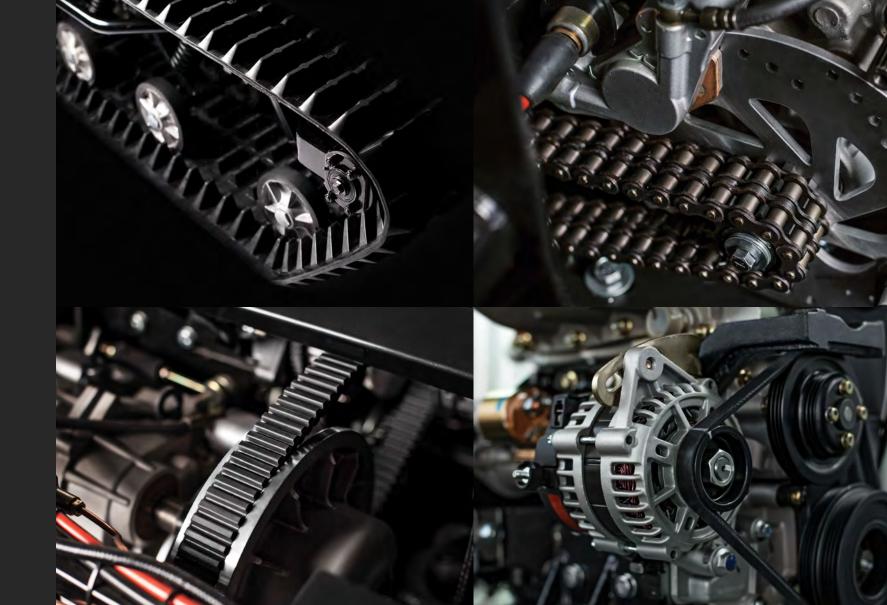

The snow & swamp buggy is designed and manufactured by ATV maker Tinger, in the city of Cherepovets, the steel capital of Russia. We strive to ensure the highest quality. That is why we use the best components.

Reliable rubber tracks with metal cord and high cleats provide a perfect ride in very extreme conditions. The crawlers are easy to operate: the component elements are highly unlikely to rupture and there is efficient movement.

The machines are equipped with reinforced dual torque transmission, preventing stretching, thereby improving the quality of the chassis, saving time for adjustment and tightening. The convenient location of the canines allows to reliably throwing into gear. It provides a smooth ride.

#### HIGH QUALITY SERVICE AND MAINTENANCE

High-tech and modern equipment are used for the production of Tinger ATVs. These equipment allow us manufacture the products in accordance with the best standards, ensuring a high level of reliability during operation.