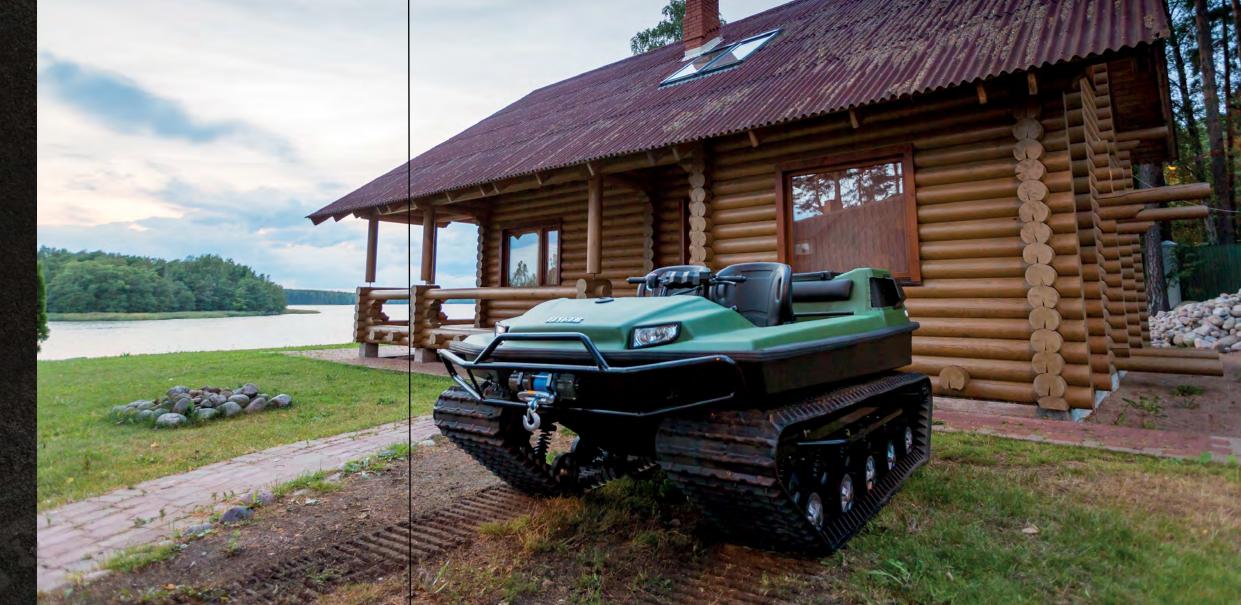

# COUNTRY HOUSE

Thanks to efficient maneuverability and range of accessories, ATV Tinger can be used by gardeners, farmers and owners of private homes at any time of the year. The ground pressure of the Tinger ATV is 3 times lower than that of a person. With Tinger, you can work without damaging the surrounding landscape. With a tow hitch, you can easily install necessary towed devices: cultivators, plows, rakes, seeders. With the onset of winter and rainfall, the easy-to-use blade and good mobility will help you clean up snow from an area and turn your garden activities into fun.

### ADVENTURE & WILDLIFE

The Tinger T4 trailer is unique: its impact-resistant casing made of high-strength plastic, reinforced frame design and low-pressure tires allow you operate the trailer without any restrictions in terms of terrain and time of year.