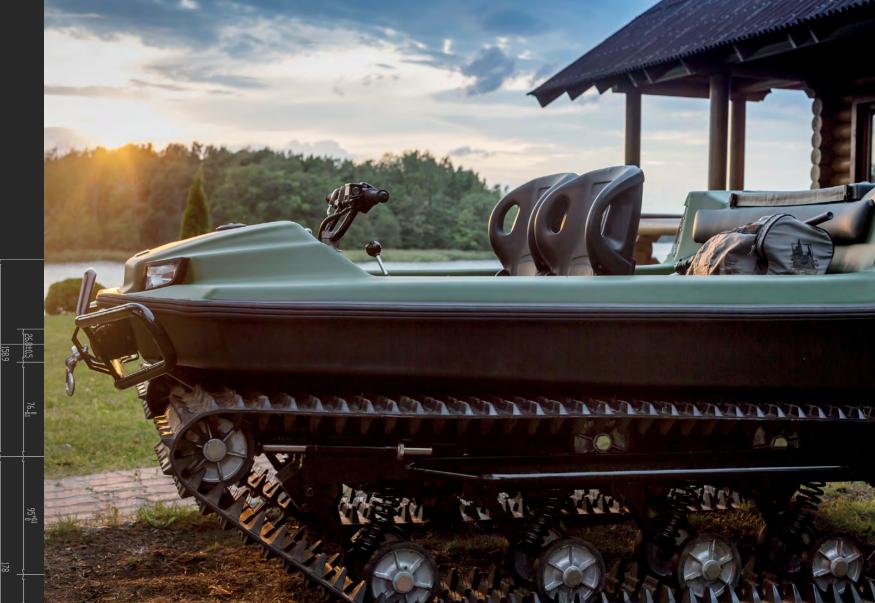

### A TRUE RUSSIAN ALL-TERRAIN VEHICLE

Tinger is a unique Russian innovation, incorporating state-of-the-art technology and world expertise in the manufacture of off-road vehicles.

TRACKED CROSS-COUNTRY VEHICLES, SNOW & SWAMP BUGGIES, ALL-TERRAIN VEHICLES, AMPHIBIANS.

The snow & swamp buggy is designed and manufactured by ATV maker Tinger, in the city of Cherepovets, the steel capital of Russia. We strive to ensure the highest quality. That is why we use the best components.

## NO MORE OFF-ROAD TERRAIN

Tinger is a true all-terrain vehicle that easily traverses any off-road terrain. A field, desert, tundra, bogs, rivers or ravines – all these terrains are natural environment for Tinger. You don't need to choose your routes because Tinger deals with any terrain perfectly. For Tinger, there is no bad weather. It is solidly weatherproof!