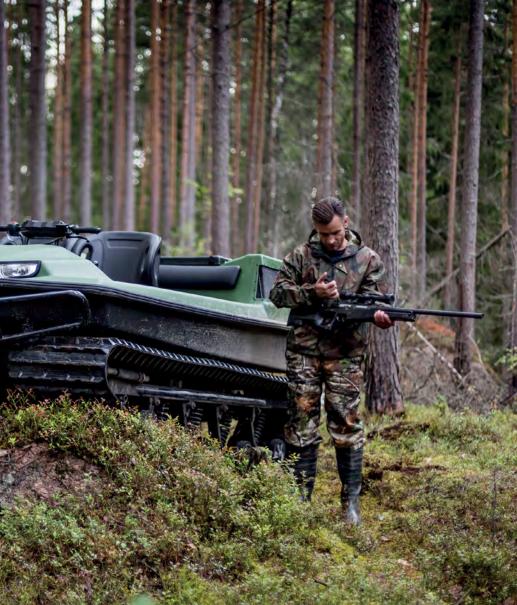

#### HUNTING; ONLY THING LEFT IS TO FIND A PREY

Tinger's incredible manoeuvrability makes the ATV a perfect choice for hunters who climb through the most impassable terrain in search of prey. Tinger is suitable for any hunting season: spring, summer-fall, winter.

Different types and methods of hunting characterize each of the hunting seasons. Tinger is the only choice always suitable: for washed-out roads, icefields, and for any off-road.